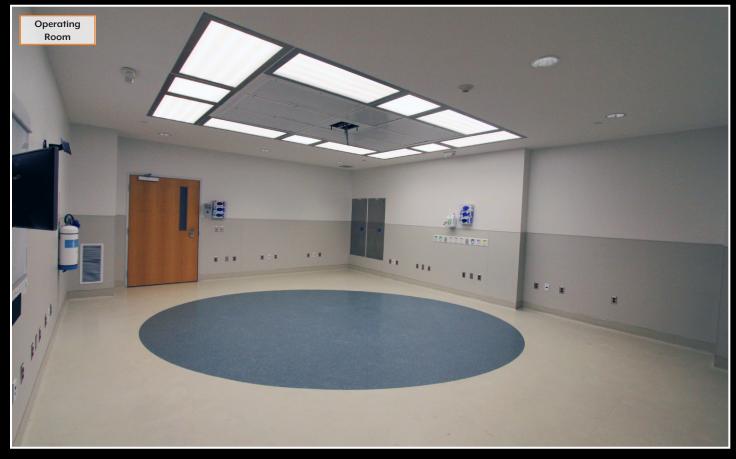

### **Property Information**

- > 27,722 SF Medical Office | Devisable from 1,040-15,614 SF
- State of the Art Surgery Center (ASC) former Laser Spine Institute
- Prominent building signage available for full user
- Patient drop off via covered porte cochere
- Class A finishes throughout
- 3 operating rooms equipped with medical gas
- ▶ Plug 'n play scenario available immediately
- Covered physician and patient parking
- Fully sprinklered and equipped with back-up generators
- Premier Ballas Road location strategically located minutes from BJC Missouri Baptist Hospital, Mercy Hospital and the new replacement hospital — Barnes West County
- Call for Lease Rate