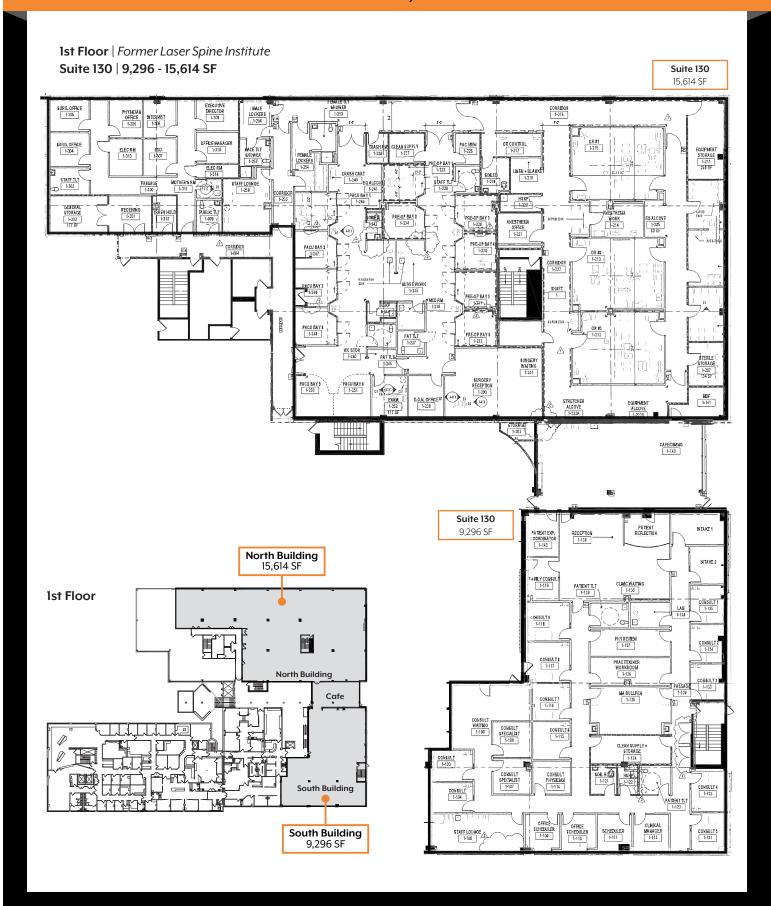

### **Property Information**

- > 27,722 SF Medical Office | Devisable from 1,040-15,614 SF
- State of the Art Surgery Center (ASC) former Laser Spine Institute
- Prominent building signage available for full user
- Patient drop off via covered porte cochere
- Class A finishes throughout
- 3 operating rooms equipped with medical gas
- ▶ Plug 'n play scenario available immediately
- Covered physician and patient parking
- Fully sprinklered and equipped with back-up generators
- Premier Ballas Road location strategically located minutes from BJC Missouri Baptist Hospital, Mercy Hospital and the new replacement hospital — Barnes West County
- Call for Lease Rate