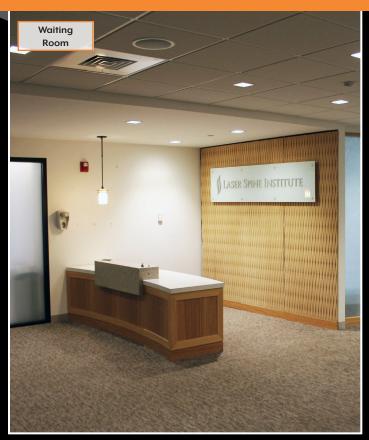

Surgery Center (ASC) former Laser Spine Institute
- Prominent building signage available for full user
- Patient drop off via covered porte cochere
- Class A finishes throughout
- 3 operating rooms equipped with medical gas
- ▶ Plug 'n play scenario available immediately
- Covered physician and patient parking
- Fully sprinklered and equipped with back-up generators
- Premier Ballas Road location strategically located minutes from BJC Missouri Baptist Hospital, Mercy Hospital and the new replacement hospital — Barnes West County
- Call for Lease Rate



#### **Contact Information**

Matt Hirsch (314) 646-3305 mhirsch@mdrea.com Michael Cozad (314) 646-3307 mcozad@cozadgroup.com Cozad Commercial Real Estate MD Real Estate Advisors, LLC 16 Sunnen Drive, Ste. 164 St. Louis, Missouri 63143











Lower Level | Former Laser Spine Institute LL 10 and 20 | 1,040 - 1,772 SF