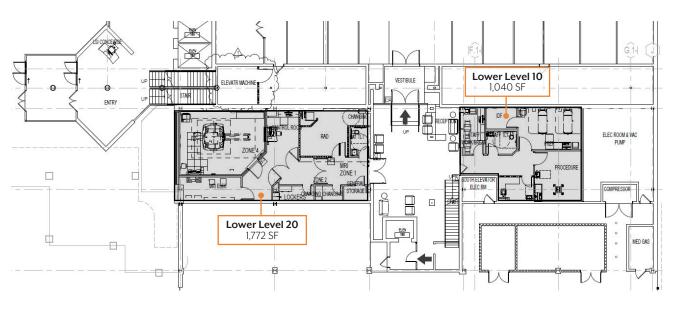

lable for full user
- Patient drop off via covered porte cochere
- Class A finishes throughout
- 3 operating rooms equipped with medical gas
- ▶ Plug 'n play scenario available immediately
- Covered physician and patient parking
- Fully sprinklered and equipped with back-up generators
- Premier Ballas Road location strategically located minutes from BJC Missouri Baptist Hospital, Mercy Hospital and the new replacement hospital — Barnes West County
- Call for Lease Rate



#### **Contact Information**

Matt Hirsch (314) 646-3305 mhirsch@mdrea.com Michael Cozad (314) 646-3307 mcozad@cozadgroup.com Cozad Commercial Real Estate MD Real Estate Advisors, LLC 16 Sunnen Drive, Ste. 164 St. Louis, Missouri 63143











Lower Level | Former Laser Spine Institute LL 10 and 20 | 1,040 - 1,772 SF