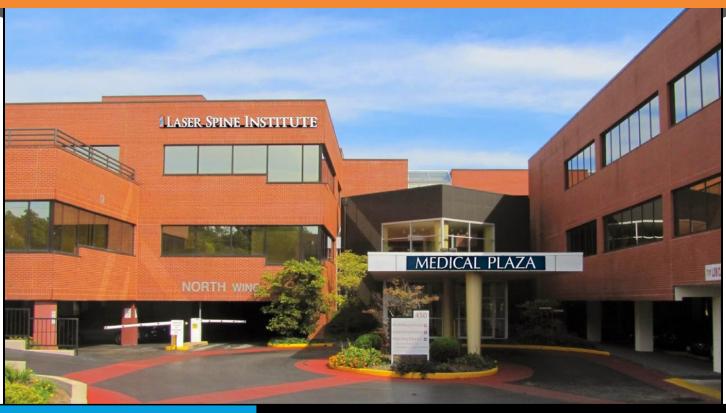

### **Property Information**

- > 27,722 SF Medical Office | Devisable from 1,040-15,614 SF
- State of the Art Surgery Center (ASC) former Laser Spine Institute
- Prominent building signage available for full user
- Patient drop off via covered porte cochere
- Class A finishes throughout
- 3 operating rooms equipped with medical gas
- ▶ Plug 'n play scenario available immediately
- Covered physician and patient parking
- Fully sprinklered and equipped with back-up generators
- Premier Ballas Road location strategically located minutes from BJC Missouri Baptist Hospital, Mercy Hospital and the new replacement hospital — Barnes West County
- Call for Lease Rate