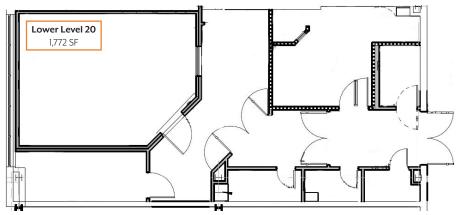

ble for full user
- Patient drop off via covered porte cochere
- Class A finishes throughout
- 3 operating rooms equipped with medical gas
- ▶ Plug 'n play scenario available immediately
- Covered physician and patient parking
- Fully sprinklered and equipped with back-up generators
- Premier Ballas Road location strategically located minutes from BJC Missouri Baptist Hospital, Mercy Hospital and the new replacement hospital — Barnes West County
- Call for Lease Rate



#### **Contact Information**

Matt Hirsch (314) 646-3305 mhirsch@mdrea.com Michael Cozad (314) 646-3307 mcozad@cozadgroup.com Cozad Commercial Real Estate MD Real Estate Advisors, LLC 16 Sunnen Drive, Ste. 164 St. Louis, Missouri 63143











Lower Level | Former Laser Spine Institute LL 10 and 20 | 1,040 - 1,772 SF