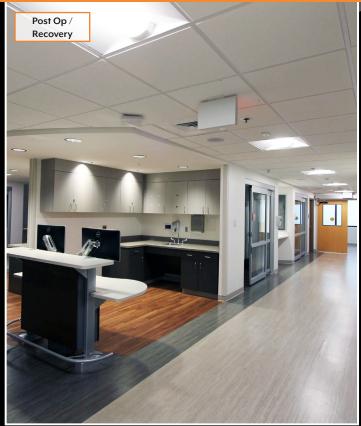

### **Property Information**

- > 27,722 SF Medical Office | Devisable from 1,040-15,614 SF
- State of the Art Surgery Center (ASC) former Laser Spine Institute
- Prominent building signage available for full user
- Patient drop off via covered porte cochere
- Class A finishes throughout
- 3 operating rooms equipped with medical gas
- ▶ Plug 'n play scenario available immediately
- Covered physician and patient parking
- Fully sprinklered and equipped with back-up generators
- Premier Ballas Road location strategically located minutes from BJC Missouri Baptist Hospital, Mercy Hospital and the new replacement hospital — Barnes West County
- Call for Lease Rate