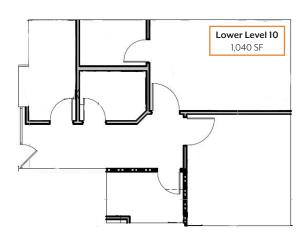

e for full user
- Patient drop off via covered porte cochere
- Class A finishes throughout
- 3 operating rooms equipped with medical gas
- ▶ Plug 'n play scenario available immediately
- Covered physician and patient parking
- Fully sprinklered and equipped with back-up generators
- Premier Ballas Road location strategically located minutes from BJC Missouri Baptist Hospital, Mercy Hospital and the new replacement hospital — Barnes West County
- Call for Lease Rate



#### **Contact Information**

Matt Hirsch (314) 646-3305 mhirsch@mdrea.com Michael Cozad (314) 646-3307 mcozad@cozadgroup.com Cozad Commercial Real Estate MD Real Estate Advisors, LLC 16 Sunnen Drive, Ste. 164 St. Louis, Missouri 63143











Lower Level | Former Laser Spine Institute LL 10 and 20 | 1,040 - 1,772 SF